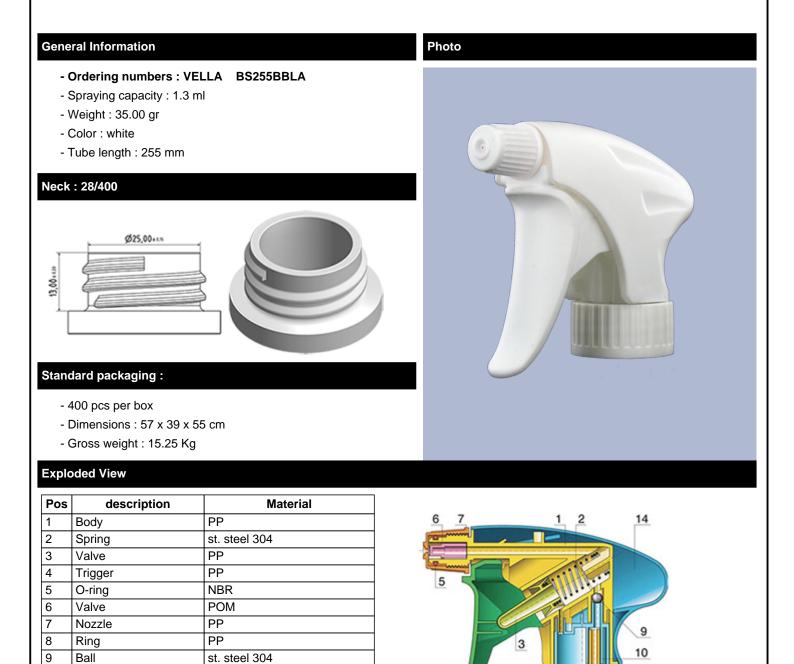

## Datasheet VELLA BS255BBLA

The Vella trigger-sprayer is a versatile, robust, all-purpose sprayer with a 1.3 ml output.

The Vella sprayer is designed with user comfort in mind, with a rounded, ergonomic body style and a wide trigger shape. The trigger has a textured surface to help grip with wet or gloved hands.

With its solid construction, the Vella is suitable for a wide range of uses including consumer and professional products, janitorial spraying and home and garden use. It is a « shipper » sprayer, suitable for fitting onto full bottles of product. The nozzle is fully adjustable from a fine mist to a direct jet. A diptube filter is fitted as standard.

A foamer nozzle is also available.

Connection

Seal

Tube

Filter

Body

PP

PE